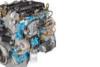

## YMZ-530 FAMILY MEDIUM INLINE GAS ENGINES

#### YMZ-534 CNG

|   | Number of cylinders | L4            |
|---|---------------------|---------------|
|   | Displacement, I     | 4,43          |
| 2 | Capacity, hp        | 150-170       |
|   | Weigt, kg           | 460           |
|   | Service life, km    | up to 900 000 |
|   | Ecological standard | Euro-5        |
|   |                     |               |

#### YMZ-536 CNG

| Number of cylinders | L6              |
|---------------------|-----------------|
| Displacement, l     | 6,65            |
| Capacity, hp        | 260-312         |
| Weigt, kg           | 640             |
| Service life, km    | up to 1 000 000 |
| Ecological standard | Euro-5          |