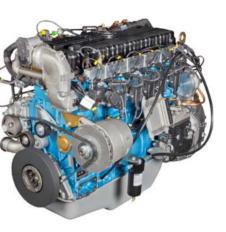

## **V-TYPE ENGINES PRODUCTION**

The powerful production base integrates the assembly and testing production of engines and gearboxes using automatic and flow lines, press forging with mechanical crank presses up to 2500 t and forming lines with hammer equipment; galvanic and painting production on the basis of automatic and mechanical lines; foundry of castings from steel, cast iron, aluminum and non-ferrous metals; thermal process, etc.

Products: 6-, 8-, 12-cylinder V-type diesel engines, gearboxes, clutches and more than 2500 positions of components and original spare parts.

Expanded capacity range of basic V6, V8 versions – up to 450 hp and higher, increased service life up to 1 million km. of vehicle run, compliance with ecological standards up to Euro 5.