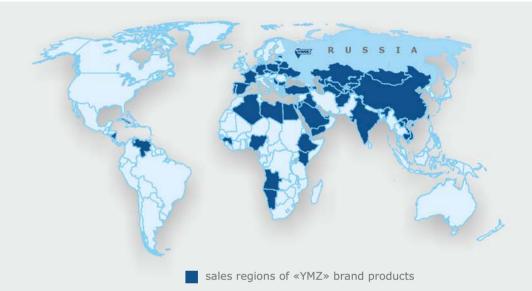

## **SALES GEOGRAPHY** SALES NETWORK

>40

COUNTRIES ALL OVER THE WORLD ARE SALES REGIONS OF «YMZ» BRAND PRODUCTS

Sales geography of YMZ products - all regions of Russia, CIS countries and far abroad. The company has a developed dealer network, which allows making prompt and effective maintenance of products at all stages of operation.