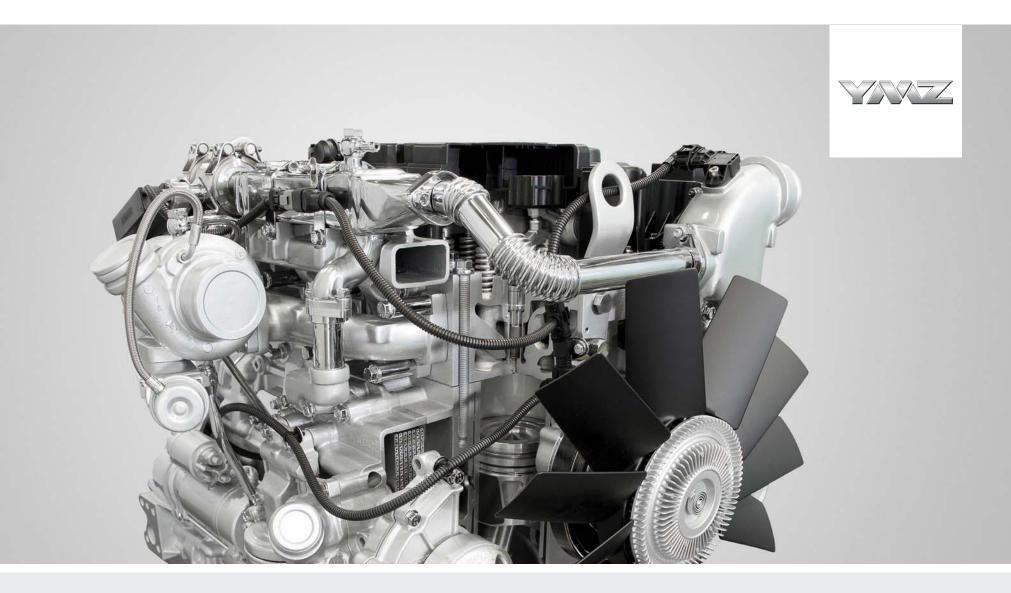

## **POWERTRAIN**

GAZ Group produces YMZ diesel and gaz engines, YaZDA fuel injection systems for diesel engines, diesel-generator sets and YMZ gearboxes. YMZ multi-purpose engines are the basic ones for the assembly of more than 300 types of machinery of leading manufacturers in Russia and CIS countries, installed on trucks, line-haul trains, mine dump trucks, buses, tractors, combines, road building vehicles, as well as diesel-generator sets.

## **V-TYPE ENGINES PRODUCTION**

The powerful production base integrates the assembly and testing production of engines and gearboxes using automatic and flow lines, press forging with mechanical crank presses up to 2500 t and forming lines with hammer equipment; galvanic and painting production on the basis of automatic and mechanical lines; foundry of castings from steel, cast iron, aluminum and non-ferrous metals; thermal process, etc.

Products: 6-, 8-, 12-cylinder V-type diesel engines, gearboxes, clutches and more than 2500 positions of components and original spare parts.

Expanded capacity range of basic V6, V8 versions – up to 450 hp and higher, increased service life up to 1 million km. of vehicle run, compliance with ecological standards up to Euro 5.