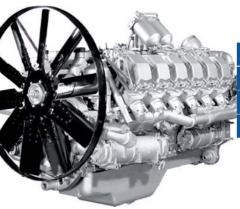

## YMZ V8 FAMILY HEAVY-DUTY V-TYPE DIESEL ENGINES

| -    | Number of cylinders | V8            |
|------|---------------------|---------------|
| R.   | Displacement, I     | 14,86         |
| (PE) | Capacity, hp        | 180-450       |
| 7    | Weigt, kg           | 1250          |
|      | Service life, km    | up to 800 000 |
|      | Ecological standard | up to Euro-5  |
|      |                     |               |

#### MODEL RANGE

YMZ-6586 Euro-4

YMZ-6585

YMZ-7514

YMZ-7E846

16