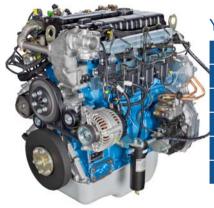

## **POWERTRAIN**

GAZ Group produces YMZ diesel and gaz engines, YaZDA fuel injection systems for diesel engines, diesel-generator sets and YMZ gearboxes. YMZ multi-purpose engines are the basic ones for the assembly of more than 300 types of machinery of leading manufacturers in Russia and CIS countries, installed on trucks, line-haul trains, mine dump trucks, buses, tractors, combines, road building vehicles, as well as diesel-generator sets.

## **V-TYPE ENGINES PRODUCTION**

The powerful production base integrates the assembly and testing production of engines and gearboxes using automatic and flow lines, press forging with mechanical crank presses up to 2500 t and forming lines with hammer equipment; galvanic and painting production on the basis of automatic and mechanical lines; foundry of castings from steel, cast iron, aluminum and non-ferrous metals; thermal process, etc.

Products: 6-, 8-, 12-cylinder V-type diesel engines, gearboxes, clutches and more than 2500 positions of components and original spare parts.

Expanded capacity range of basic V6, V8 versions – up to 450 hp and higher, increased service life up to 1 million km. of vehicle run, compliance with ecological standards up to Euro 5.