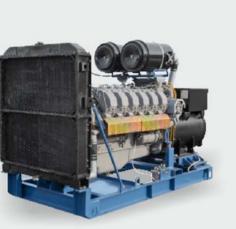

# **DIESEL-GENERATOR SETS**

## BASED ON YMZ ENGINES

### FAMILY OF 5- AND 9-STAGE GEARBOXES

40-440<sup>kw</sup>

"Avtodizel" produces a wide range of diesel-generator

sets (DGS) of the AD series with a capacity range from 40 to 440 kW.

Serial sets are produced based on YMZ engines. The products are intended to be used as the main or standby power stations with a three-phase electric current of 400 V, 50 Hz. All the basic components of AD sets have been adapted, passed a full cycle of tests, and are optimally combined with each other to ensure the most effective work of the final product.