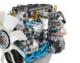

## YMZ-650 FAMILY HEAVY-DUTY DIESEL ENGINES

|   | Number of cylinders | L6              |
|---|---------------------|-----------------|
|   | Displacement, I     | 11,12           |
| H | Capacity, hp        | 362-422         |
| ſ | Weigt, kg           | 970             |
|   | Service life, km    | up to 1 000 000 |
|   | Ecological standard | Euro-5          |
|   |                     |                 |

MODEL RANGE

YMZ-653 Euro-5

YMZ-651 Euro-4

YMZ-652

YMZ-6503