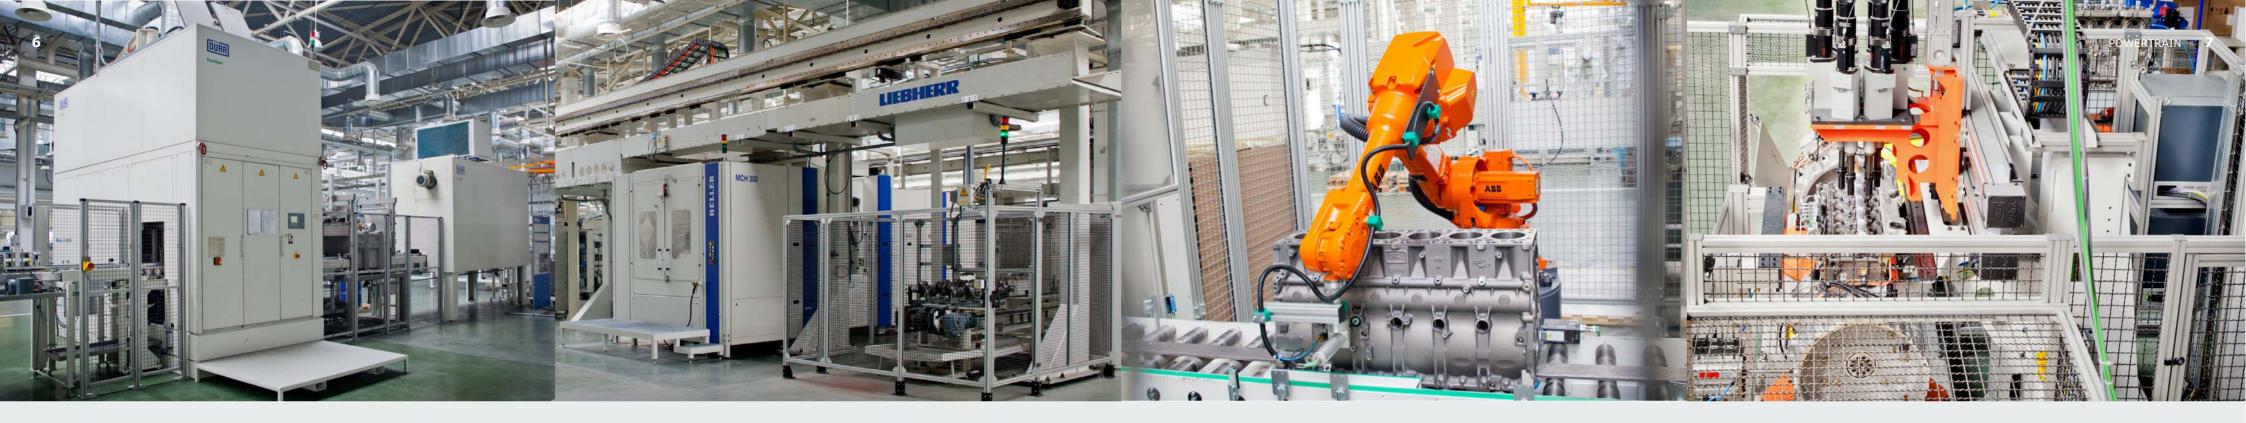

The modern high-performance technological equipment of leading foreign manufacturers with a high degree of automation has sufficient flexibility and is focused on the continuous development of the model range. Today, at the production site more than 60 versions of diesel and gas engines for more than 200 types of machinery are manufactured and assembled in a single technological cycle. The production site of medium diesel engines YMZ-530 is the first engine-building production organized in the Russian Federation for the last 40 years. The engines comply with Euro-5 and Euro-6 environmental standards.

## **V-TYPE ENGINES PRODUCTION**

The powerful production base integrates the assembly and testing production of engines and gearboxes using automatic and flow lines, press forging with mechanical crank presses up to 2500 t and forming lines with hammer equipment; galvanic and painting production on the basis of automatic and mechanical lines; foundry of castings from steel, cast iron, aluminum and non-ferrous metals; thermal process, etc.