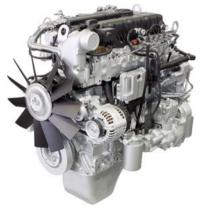

## **POWERTRAIN**

GAZ Group produces YMZ diesel and gaz engines, YaZDA fuel injection systems for diesel engines, diesel-generator sets and YMZ gearboxes. YMZ multi-purpose engines are the basic ones for the assembly of more than 300 types of machinery of leading manufacturers in Russia and CIS countries, installed on trucks, line-haul trains, mine dump trucks, buses, tractors, combines, road building vehicles, as well as diesel-generator sets.

## **YMZ 530 PRODUCTION** (YAROSLAVL MOTOR PLANT)

2012

350 millions \$

INVESTMENTS INTO THE YMZ-530 PROJECT

The production site of medium inline engines YMZ-530 is one of the best enterprises of engine-building industry in Europe.

The modern high-performance technological equipment of leading foreign manufacturers with a high degree of automation has sufficient flexibility and is focused on the continuous development of the model range. Today, at the production site more than 60 versions of diesel and gas engines for more than 200 types of machinery are manufactured and assembled in a single technological cycle. The production site of medium diesel engines YMZ-530 is the first engine-building production organized in the Russian Federation for the last 40 years. The engines comply with Euro-5 and Euro-6 environmental standards.