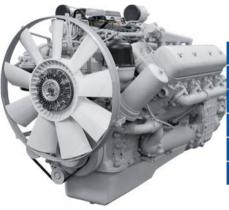

## **V-TYPE ENGINES PRODUCTION**

The powerful production base integrates the assembly and testing production of engines and gearboxes using automatic and flow lines, press forging with mechanical crank presses up to 2500 t and forming lines with hammer equipment; galvanic and painting production on the basis of automatic and mechanical lines; foundry of castings from steel, cast iron, aluminum and non-ferrous metals; thermal process, etc.

Products: 6-, 8-, 12-cylinder V-type diesel engines, gearboxes, clutches and more than 2500 positions of components and original spare parts.

Expanded capacity range of basic V6, V8 versions – up to 450 hp and higher, increased service life up to 1 million km. of vehicle run, compliance with ecological standards up to Euro 5.