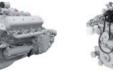

## YMZ V6 FAMILY HEAVY-DUTY V-TYPE DIESEL ENGINES

| Number of cylinders | V6            |
|---------------------|---------------|
| Displacement, l     | 11,15         |
| Capacity, hp        | 150-300       |
| Weigt, kg           | 1015          |
| Service life, km    | up to 800 000 |
| Ecological standard | up to Euro-5  |

## YMZ V8 FAMILY HEAVY-DUTY V-TYPE DIESEL ENGINES

| -    | Number of cylinders | V8            |
|------|---------------------|---------------|
| R.   | Displacement, I     | 14,86         |
| (PE) | Capacity, hp        | 180-450       |
| 7    | Weigt, kg           | 1250          |
|      | Service life, km    | up to 800 000 |
|      | Ecological standard | up to Euro-5  |
|      |                     |               |