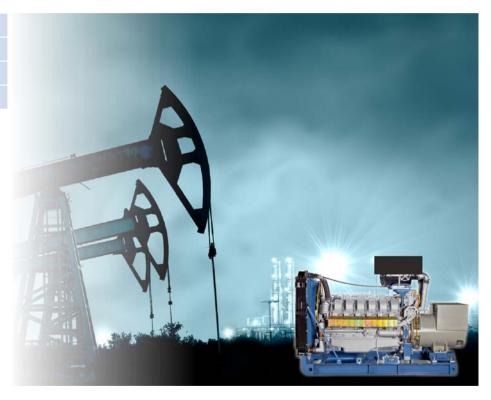

# **DIESEL-GENERATOR SETS**

## BASED ON YMZ ENGINES

### FAMILY OF 5- AND 9-STAGE GEARBOXES

40-440<sup>kw</sup>

"Avtodizel" produces a wide range of diesel-generator

sets (DGS) of the AD series with a capacity range from 40 to 440 kW.

Serial sets are produced based on YMZ engines. The products are intended to be used as the main or standby power stations with a three-phase electric current of 400 V, 50 Hz. All the basic components of AD sets have been adapted, passed a full cycle of tests, and are optimally combined with each other to ensure the most effective work of the final product.