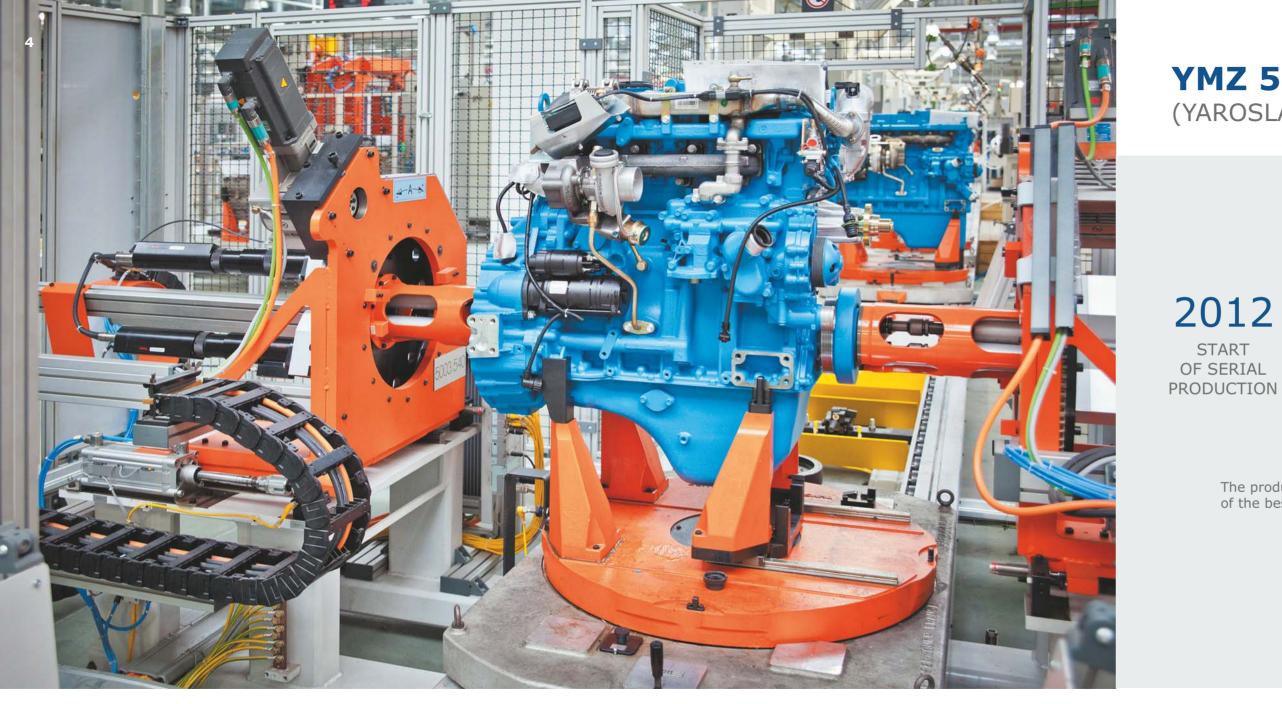

## **YMZ 530 PRODUCTION** (YAROSLAVL MOTOR PLANT)

2012

350 millions \$

INVESTMENTS INTO THE YMZ-530 PROJECT

The production site of medium inline engines YMZ-530 is one of the best enterprises of engine-building industry in Europe.

The product engineering was done jointly with the world suppliers of components and systems, the design finalizing of the basic versions - together with AVL List GmbH (Austria); technological concepts were worked out with Camau by the support of major suppliers and engineering organizations

The modern high-performance technological equipment of leading foreign manufacturers with a high degree of automation has sufficient flexibility and is focused on the continuous development of the model range. Today, at the production site more than 60 versions of diesel and gas engines for more than 200 types of machinery are manufactured and assembled in a single technological cycle. The production site of medium diesel engines YMZ-530 is the first engine-building production organized in the Russian Federation for the last 40 years. The engines comply with Euro-5 and Euro-6 environmental standards.