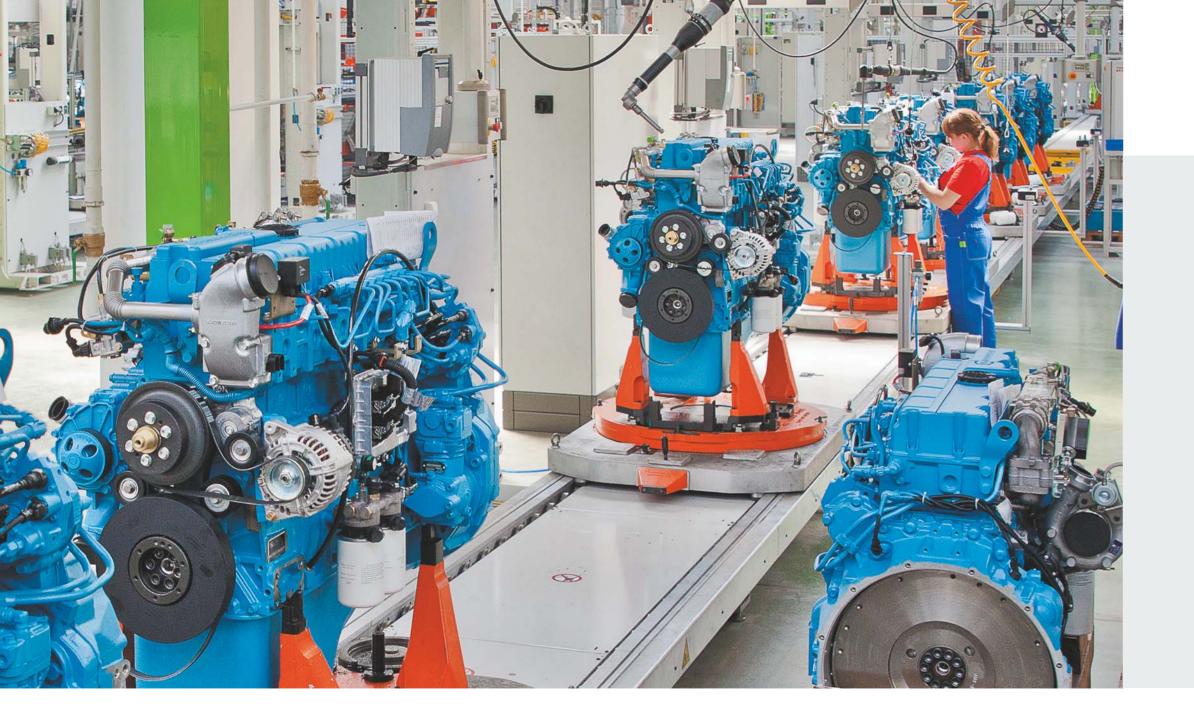

## **YMZ 530 PRODUCTION** (YAROSLAVL MOTOR PLANT)

2012

350 millions \$

INVESTMENTS INTO THE YMZ-530 PROJECT

The production site of medium inline engines YMZ-530 is one of the best enterprises of engine-building industry in Europe.

The modern high-performance technological equipment of leading foreign manufacturers with a high degree of automation has sufficient flexibility and is focused on the continuous development of the model range. Today, at the production site more than 60 versions of diesel and gas engines for more than 200 types of machinery are manufactured and assembled in a single technological cycle. The production site of medium diesel engines YMZ-530 is the first engine-building production organized in the Russian Federation for the last 40 years. The engines comply with Euro-5 and Euro-6 environmental standards.

## **V-TYPE ENGINES PRODUCTION**

The powerful production base integrates the assembly and testing production of engines and gearboxes using automatic and flow lines, press forging with mechanical crank presses up to 2500 t and forming lines with hammer equipment; galvanic and painting production on the basis of automatic and mechanical lines; foundry of castings from steel, cast iron, aluminum and non-ferrous metals; thermal process, etc.