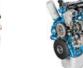

#### YMZ-534

| Number of cylinders | L4            |
|---------------------|---------------|
| Displacement, I     | 4,43          |
| Capacity, hp        | 136-240       |
| Weigt, kg           | 460           |
| Service life, km    | up to 900 000 |
| Ecological standard | Euro-5        |

#### MODEL RANGE

10

YMZ-53403 Euro-5 YMZ-53443 Euro-5 YMZ-53441 Euro-4 YMZ-53411 Euro-4

YMZ-53405

YMZ-53625

#### YMZ-536

| Number of cylinders | L6              |
|---------------------|-----------------|
| Displacement, l     | 6,65            |
| Capacity, hp        | 220-330         |
| Weigt, kg           | 640             |
| Service life, km    | up to 1 000 000 |
| Ecological standard | Euro-5          |

#### MODEL RANGE

YMZ-53663 Euro-5 YMZ-53601 Euro-4 YMZ-536111 Euro-4

YMZ-53642

YMZ-53602