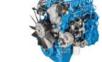

## YMZ-650 FAMILY HEAVY-DUTY DIESEL ENGINES

|   | Number of cylinders | L6              |
|---|---------------------|-----------------|
|   | Displacement, I     | 11,12           |
| H | Capacity, hp        | 362-422         |
| ſ | Weigt, kg           | 970             |
|   | Service life, km    | up to 1 000 000 |
|   | Ecological standard | Euro-5          |
|   |                     |                 |

MODEL RANGE

YMZ-653 Euro-5

YMZ-651 Euro-4

YMZ-652

YMZ-6503