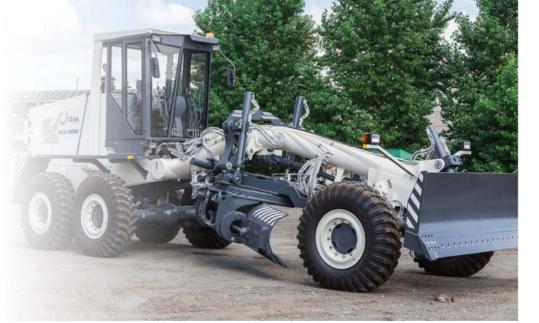

## **POWERTRAIN**

GAZ Group produces YMZ diesel and gaz engines, YaZDA fuel injection systems for diesel engines, diesel-generator sets and YMZ gearboxes. YMZ multi-purpose engines are the basic ones for the assembly of more than 300 types of machinery of leading manufacturers in Russia and CIS countries, installed on trucks, line-haul trains, mine dump trucks, buses, tractors, combines, road building vehicles, as well as diesel-generator sets.