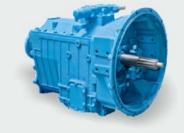

# **GEARBOXES**

### FAMILY OF 5- AND 9-STAGE GEARBOXES

40-440<sup>kw</sup>

"Avtodizel" produces a wide range of diesel-generator

sets (DGS) of the AD series with a capacity range from 40 to 440 kW.

Serial sets are produced based on YMZ engines. The products are intended to be used as the main or standby power stations with a three-phase electric current of 400 V, 50 Hz. All the basic components of AD sets have been adapted, passed a full cycle of tests, and are optimally combined with each other to ensure the most effective work of the final product.

5-stage GEARBOXES YMZ-0905 YMZ-1105 YMZ-1205 The maximum input torque is

The weight with a crankcase 245 kg

930 Nm

Universal-joint flange ISO8667-T180

#### 9-stage GEARBOXES YMZ-1809 YMZ-1909

The maximum input torque is 1900 Nm

The weight with a crankcase 370 kg

Universal-joint flange ISO8667-T180