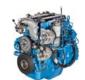

## **YMZ-530 FAMILY** MEDIUM INLINE DIESEL ENGINES

#### YMZ-534

| Number of cylinders | L4            |
|---------------------|---------------|
| Displacement, I     | 4,43          |
| Capacity, hp        | 136-240       |
| Weigt, kg           | 460           |
| Service life, km    | up to 900 000 |
| Ecological standard | Euro-5        |

#### YMZ-536

| Number of cylinders | L6              |
|---------------------|-----------------|
| Displacement, l     | 6,65            |
| Capacity, hp        | 220-330         |
| Weigt, kg           | 640             |
| Service life, km    | up to 1 000 000 |
| Ecological standard | Euro-5          |