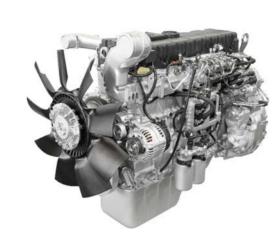

## **HEAVY-DUTY ENGINES PRODUCTION**

The heavy-duty diesel engines of YMZ-650 family are manufactured based on the technological license of Renault Trucks (start of serial production - 2007) using modern automatic equipment. The production structure of YMZ-650 project includes the assembly and testing production of engines at the modern automatic line Comau; the machining production, incl. machining of the cylinder block.

Products: 6-cylinder engines of YMZ-650 family correspond to the world trends in engine building; ensure compliance with Euro-3, -4, -5 environmental standards. The YMZ-650 engines are intended for operation as a part of vehicles, truck-tractors, chassis, line-haul trains, dump trucks, and are used in diesel-generator sets.